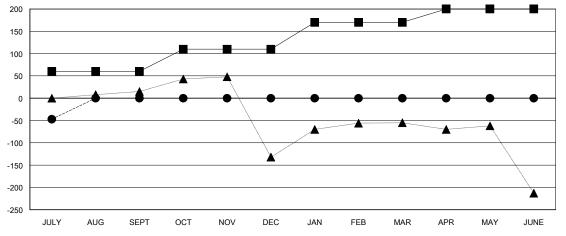

## GOALS AND ACTUAL MEMBERS CUMULATIVE

| _ |   |        |        |     |      |
|---|---|--------|--------|-----|------|
|   | - | MEMBER | GROWTH | NET | GOAL |
|   |   |        |        |     |      |

- ■ - MEMBER GROWTH ACTUAL

- ▲ - LAST YEAR MEMBERSHIP ACTUAL

| DROPPED CLUBS: 2 |    |
|------------------|----|
| DROPPED MEMBERS  |    |
| DECEASED         | 0  |
| CLUB CANCELLED   | 31 |
| OTHER            | 23 |

## District 306 A1

Results as of: 7/31/2024

| GMT: | LOCATION REP OF SRI LANKA | GMT CA |
|------|---------------------------|--------|
|      |                           |        |

|                       | Club          | s         |                       |               | Men                    | nbers                   |                                                    |
|-----------------------|---------------|-----------|-----------------------|---------------|------------------------|-------------------------|----------------------------------------------------|
| RESULTS FOR 2024-2025 |               |           | RESULTS FOR 2024-2025 |               |                        |                         |                                                    |
| QUARTER               | NEW CLUB GOAL | NEW CLUBS | DROPPED CLUBS         | QUARTER MEMB  | SER GROWTH NET<br>GOAL | MEMBER GROWTH<br>ACTUAL | DROPPED<br>MEMBERS ACTUAL<br>(including transfers) |
| JULY/AUG/SEPT         | 1             | 0         | 2                     | JULY/AUG/SEPT | 60                     | 37                      | 54                                                 |
| OCT/NOV/DEC           | 0             | 0         | 0                     | OCT/NOV/DEC   | 50                     | 0                       | 0                                                  |
| JAN/FEB/MAR           | 2             | 0         | 0                     | JAN/FEB/MAR   | 60                     | 0                       | 0                                                  |
| APR/MAY/JUNE          | 1             | 0         | 0                     | APR/MAY/JUNE  | 30                     | 0                       | 0                                                  |