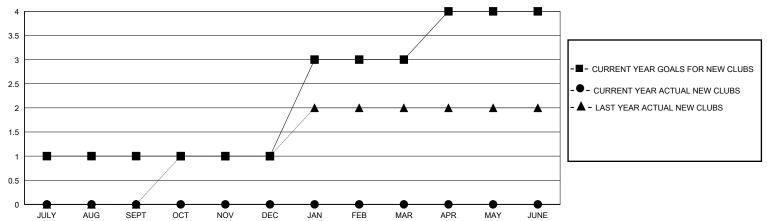

## GOALS AND ACTUAL NEW CLUBS CUMULATIVE

## District 306 A1

Results as of: 7/31/2024

| GMT: | LOCATION REP OF SRI LANKA | GMT CA |
|------|---------------------------|--------|
|      |                           |        |

|                       | Club          | s         |                       |               | Men                    | nbers                   |                                                    |
|-----------------------|---------------|-----------|-----------------------|---------------|------------------------|-------------------------|----------------------------------------------------|
| RESULTS FOR 2024-2025 |               |           | RESULTS FOR 2024-2025 |               |                        |                         |                                                    |
| QUARTER               | NEW CLUB GOAL | NEW CLUBS | DROPPED CLUBS         | QUARTER MEMB  | SER GROWTH NET<br>GOAL | MEMBER GROWTH<br>ACTUAL | DROPPED<br>MEMBERS ACTUAL<br>(including transfers) |
| JULY/AUG/SEPT         | 1             | 0         | 2                     | JULY/AUG/SEPT | 60                     | 37                      | 54                                                 |
| OCT/NOV/DEC           | 0             | 0         | 0                     | OCT/NOV/DEC   | 50                     | 0                       | 0                                                  |
| JAN/FEB/MAR           | 2             | 0         | 0                     | JAN/FEB/MAR   | 60                     | 0                       | 0                                                  |
| APR/MAY/JUNE          | 1             | 0         | 0                     | APR/MAY/JUNE  | 30                     | 0                       | 0                                                  |